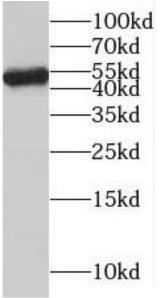

HeLa cells were subjected to SDS PAGE followed by western blot with FNab05545(NAP1L4 antibody) at dilution of 1:1000