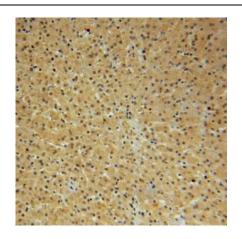

## **Application**

Reactivity: Human, Mouse, Rat Tested Application: ELISA, WB, IHC

Recommended dilution: WB: 1:500-1:2000; IHC: 1:20-1:200

Image:

Immunohistochemistry of paraffin-embedded human liver using FNab05545(NAP1L4 antibody) at dilution of 1:100