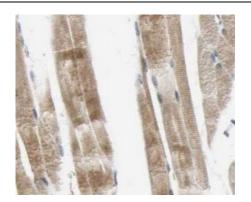

## **Application**

Reactivity: Human

Tested Application: ELISA, WB, IHC

Recommended dilution: WB: 1:5000-1:10000; IHC: 1:20-1:200

Image:

Immunohistochemistry of paraffin-embedded human skeletal muscle tissue slide using FNab05518(Myosin 2a Antibody) at dilution of 1:100