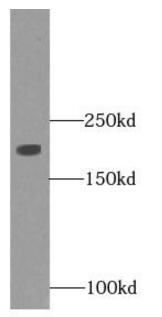

human skeletal muscle tissue were subjected to SDS PAGE followed by western blot with FNab05518(Myosin 2a Antibody) at dilution of 1:4000