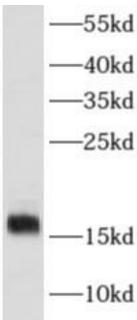

human heart tissue were subjected to SDS PAGE followed by western blot with FNab05515(MB Antibody) at dilution of 1:40000