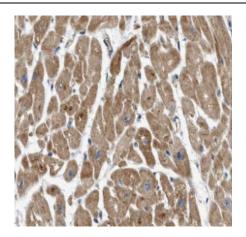

## **Application**

Reactivity: Human, Rat

Tested Application: ELISA, IHC, WB

Recommended dilution: WB: 1:5000-1:50000; IHC: 1:50-1:300

Image:

Immunohistochemistry of paraffin-embedded human heart tissue slide using FNab05515(MB Antibody) at dilution of 1:200