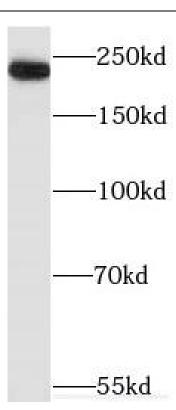

Observed MW: 220-230 kDa

Uniprot ID: P11055

## **Application**

Reactivity: Human, Mouse Tested Application: ELISA, WB

Recommended dilution: WB: 1:500-1:2000

Image:

mouse embryo tissue were subjected to SDS PAGE followed by western blot with FNab05475( MYH3 Antibody) at dilution of 1:1000