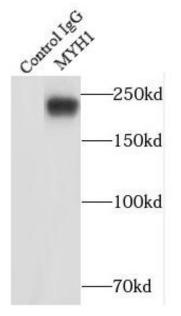

IP Result of anti-MYH1 (IP:FNab05470, 5ug; Detection:FNab05470 1:1000) with mouse skeletal muscle tissue lysate 4000ug.

Transfected HEK-293 cells were subjected to SDS PAGE followed by western blot with FNab05470(MYH1 Antibody) at dilution of 1:1000