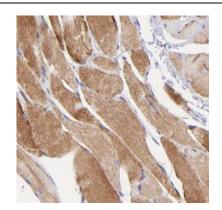

## **Application**

Reactivity: Human, Mouse

Tested Application: ELISA, IHC, IP, WB

Recommended dilution: WB: 1:500-1:2000; IP: 1:200-1:1000; IHC: 1:20-1:200

Image:

Immunohistochemistry of paraffin-embedded human skeletal muscle tissue slide using FNab05470(MYH1 Antibody) at dilution of 1:50