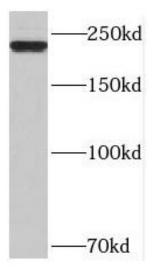

IP Result of anti-MYH1 (IP:FNab05470, 5ug; Detection:FNab05470 1:1000) with mouse skeletal muscle tissue lysate 4000ug.

Transfected HEK-293 cells were subjected to SDS PAGE followed by western blot with FNab05470(MYH1 Antibody) at dilution of 1:1000