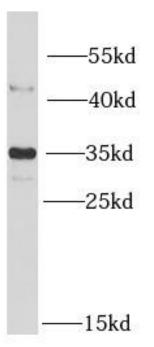

MCF7 cells were subjected to SDS PAGE followed by western blot with FNab05424(MTX1 antibody) at dilution of 1:1000