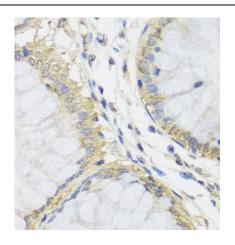

## **Application**

Reactivity: Human, Mouse, Rat Tested Application: ELISA, WB, IHC

Recommended dilution: WB: 1:500 - 1:2000; IHC: 1:50 - 1:200

Image:

Immunohistochemistry of paraffin-embedded human colon using FNab05424(MTX1 antibody) at dilution of 1:100