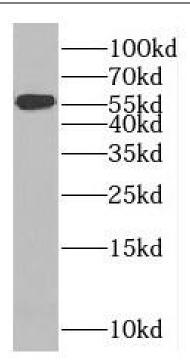

Observed MW: 55-58 kDa

Q96EF0 Uniprot ID:

## **Application**

Reactivity: Human

Tested Application: ELISA, WB, IF

Recommended dilution: WB: 1:500-1:2000; IF: 1:20-1:200

Image:

HeLa cells were subjected to SDS PAGE followed by western blot with FNab05415(MTMR8 antibody) at dilution of 1:300