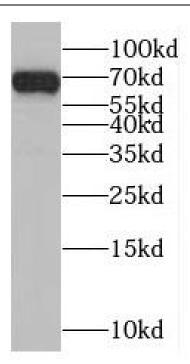

## Immunogen information

Immunogen: metal-regulatory transcription factor 1

Synonyms: Metal regulatory transcription factor 1|MRE-binding transcription

factor|Transcription factor MTF-1|MTF1

Observed MW: 65-70 kDa Uniprot ID: Q14872

## **Application**

Reactivity: Human, Mouse Tested Application: ELISA, WB

Recommended dilution: WB: 1:500-1:2000

Image:

mouse liver tissue were subjected to SDS PAGE followed by western blot with FNab05396( MTF1 Antibody) at dilution of 1:1000