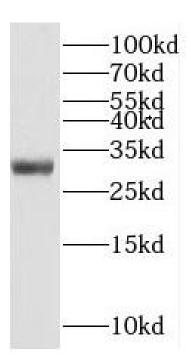

Observed MW: 31 kDa Uniprot ID: Q99551

## **Application**

Reactivity: Human, Mouse, Rat

Tested Application: ELISA, WB

Recommended dilution: WB: 1:500-1:2000

Image:

HeLa cells were subjected to SDS PAGE followed by western blot with FNab05395(MTERF antibody) at dilution of 1:400