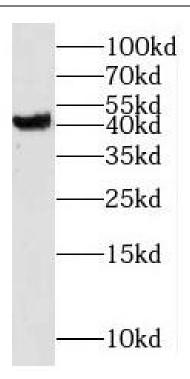

Observed MW: 40-45 kDa Uniprot ID: Q9H2W1

## **Application**

Reactivity: Human

Tested Application: ELISA, WB

Recommended dilution: WB: 1:500-1:2000

Image:

K-562 cells were subjected to SDS PAGE followed by western blot with FNab05369(MS4A6A antibody) at dilution of 1:400