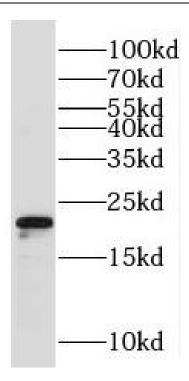

Observed MW: 21 kDa
Uniprot ID: Q9Y2Q9

# **Application**

Reactivity: Human, Mouse, Rat

Tested Application: ELISA, WB

Recommended dilution: WB: 1:500-1:2000

Image:

human placenta tissue were subjected to SDS PAGE followed by western blot with FNab05359(MRPS28 antibody) at dilution of 1:400