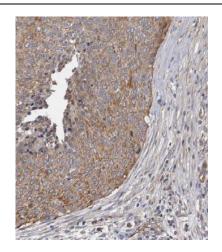

## **Application**

Reactivity: Human, Mouse, Rat Tested Application: ELISA, WB, IHC

Recommended dilution: WB: 1:500-1:2000; IHC: 1:20-1:200

Image:

Immunohistochemistry of paraffin-embedded human cervical cancer using FNab05326(MRPL3 antibody) at dilution of 1:100