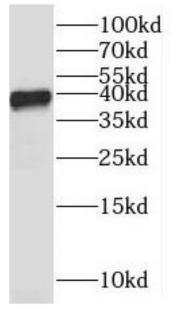

HeLa cells were subjected to SDS PAGE followed by western blot with FNab05326(MRPL3 antibody) at dilution of 1:1000