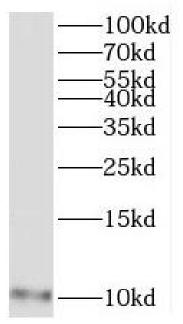

A431 cells were subjected to SDS PAGE followed by western blot with FNab05324(MRPL27 antibody) at dilution of 1:300