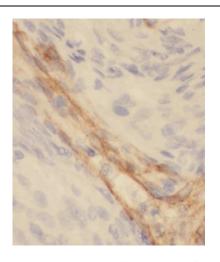

## **Application**

Reactivity: Human, Mouse, Rat Tested Application: ELISA, WB, IHC

Recommended dilution: WB: 1:500-1:2000; IHC: 1:20-1:200

Image:

Immunohistochemistry of paraffin-embedded human skin cancer using FNab05324(MRPL27 antibody) at dilution of 1:50