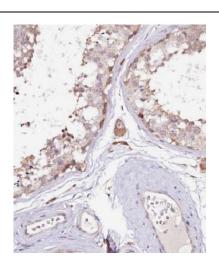

Immunohistochemistry of paraffin-embedded human testis using FNab05319(MRPL19 antibody) at dilution of 1:100

human heart tissue were subjected to SDS PAGE followed by western blot with FNab05319(MRPL19 antibody) at dilution of 1:500