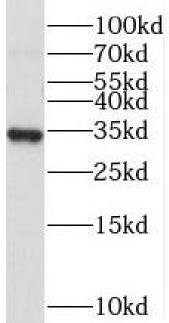

Immunohistochemistry of paraffin-embedded human testis using FNab05319(MRPL19 antibody) at dilution of 1:100

human heart tissue were subjected to SDS PAGE followed by western blot with FNab05319(MRPL19 antibody) at dilution of 1:500