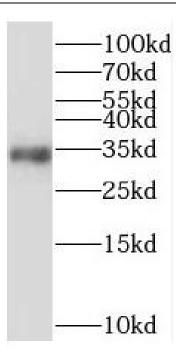

## Immunogen information

Immunogen: mitochondrial ribosomal protein L15

Synonyms: Large ribosomal subunit protein uL15m|39S ribosomal protein L15,

mitochondrial (L15mt, MRP-L15)|MRPL15

Observed MW: 33-35 kDa Uniprot ID: Q9P015

## **Application**

Reactivity: Human, Mouse, Rat

Tested Application: ELISA, WB

Recommended dilution: WB: 1:500-1:2000

Image:

MCF7 cells were subjected to SDS PAGE followed by western blot with FNab05318(MRPL15 antibody) at dilution of 1:1000