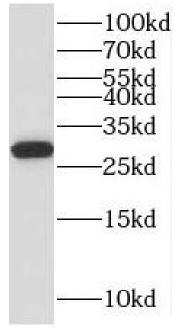

Observed MW: 29 kDa Uniprot ID: Q7Z7H8

HEK-293 cells were subjected to SDS PAGE followed by western blot with FNab05313(MRPL10 antibody) at dilution of 1:500