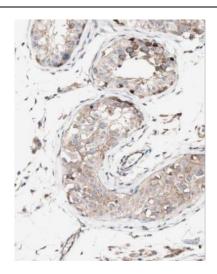

# **Application**

Reactivity: Human, Mouse, Rat Tested Application: ELISA, WB, IHC, IF

Recommended dilution: WB: 1:500-1:2000; IHC: 1:20-1:200; IF: 1:20-1:200

Image:

Immunohistochemistry of paraffin-embedded human testis using FNab05313(MRPL10 antibody) at dilution of 1:50