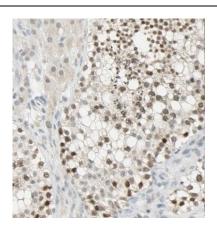

# **Application**

Reactivity: Human, Mouse, Rat Tested Application: ELISA, WB, IHC

Recommended dilution: WB: 1:500-1:2000; IHC: 1:20-1:200

Image:

Immunohistochemistry of paraffin-embedded human testis using FNab05142(METTL6 antibody) at dilution of 1:50