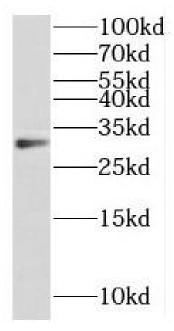

HeLa cells were subjected to SDS PAGE followed by western blot with FNab05142(METTL6 antibody) at dilution of 1:300