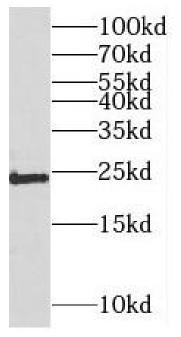

PC-3 cells were subjected to SDS PAGE followed by western blot with FNab05141(METTL5 antibody) at dilution of 1:800

# Immunogen information

Immunogen: methyltransferase like 5

Synonyms: rRNA N6-adenosine-methyltransferase METTL5|Methyltransferase-like

protein 5|METTL5

Observed MW: 24 kDa Uniprot ID: Q9NRN9