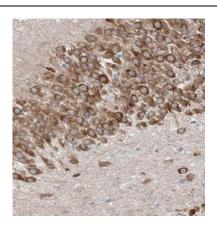

# **Application**

Reactivity: Human, Mouse, Rat Tested Application: ELISA, WB, IHC, IF

Recommended dilution: WB: 1:500-1:2000; IHC: 1:20-1:200; IF: 1:20-1:200

Image:

Immunohistochemistry of paraffin-embedded human brain using FNab05141(METTL5 antibody) at dilution of 1:100