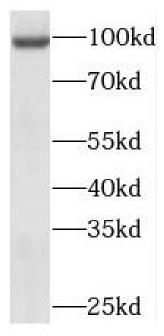

HeLa cells were subjected to SDS PAGE followed by western blot with FNab05129(MEPE antibody) at dilution of 1:1500