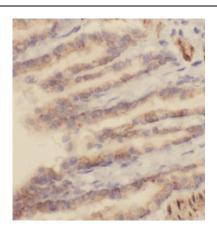

## **Application**

Reactivity: Human

Tested Application: ELISA, WB, IHC, IF

Recommended dilution: WB: 1:500-1:2000; IHC: 1:20-1:200; IF: 1:20-1:200

Image:

Immunohistochemistry of paraffin-embedded human lung slide using FNab05129(MEPE Antibody) at dilution of 1:50