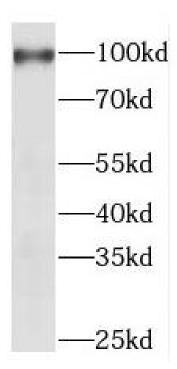

# Immunogen information

Immunogen: matrix extracellular phosphoglycoprotein

Synonyms: Matrix extracellular phosphoglycoprotein Osteoblast/osteocyte factor 45

(OF45)|Osteoregulin|MEPE

Observed MW: 98 kDa Uniprot ID: Q9NQ76

# **Application**

Reactivity: Human

Tested Application: ELISA, WB

Recommended dilution: WB: 1:500-1:2000

Image:

HeLa cells were subjected to SDS PAGE followed by western blot with FNab05128(MEPE antibody) at dilution of 1:1500