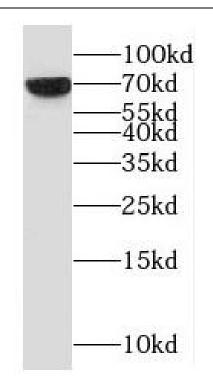

U-937 cells were subjected to SDS PAGE followed by western blot with FNab05068(MCSF antibody) at dilution of 1:200

### Immunogen information

| Immunogen:   | colony stimulating factor 1(macrophage)                                                                                                                                                                                                                  |
|--------------|----------------------------------------------------------------------------------------------------------------------------------------------------------------------------------------------------------------------------------------------------------|
| Synonyms:    | Macrophage colony-stimulating factor 1 (CSF-1, M-CSF,<br>MCSF) Lanimostim Proteoglycan macrophage colony-stimulating factor<br>(PG-M-CSF) Processed macrophage colony-stimulating factor<br>1 Macrophage colony-stimulating factor 1 43 kDa subunit CSF1 |
| Observed MW: | 70 kDa                                                                                                                                                                                                                                                   |
| Uniprot ID : | P09603                                                                                                                                                                                                                                                   |