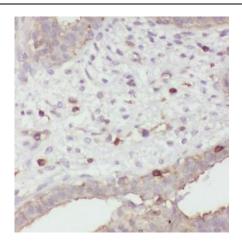

## **Application**

Reactivity: Human

Tested Application: ELISA, IHC

Recommended dilution: IHC: 1:20-1:200

Image:

Immunohistochemistry of paraffin-embedded human breast cancer slide using FNab04963(SCGB2A2 Antibody) at dilution of 1:50