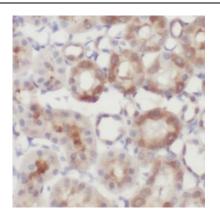

## **Application**

Reactivity: Human, Mouse

Tested Application: ELISA, WB, IHC, IP

Recommended dilution: WB: 1:500-1:2000; IP: 1:200-1:1000; IHC: 1:20-1:200

Image:

Immunohistochemistry of paraffin-embedded human kidney tissue slide using FNab04953( MAGIX Antibody) at dilution of 1:50