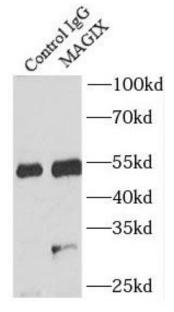

IP Result of anti-MAGIX (IP:FNab04953, 3ug; Detection:FNab04953 1:300) with mouse testis tissue lysate 4800ug.

mouse testis tissue were subjected to SDS PAGE followed by western blot with FNab04953( MAGIX Antibody) at dilution of 1:300