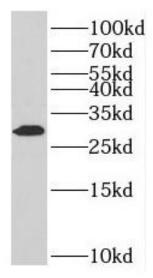

IP Result of anti-MAGIX (IP:FNab04953, 3ug; Detection:FNab04953 1:300) with mouse testis tissue lysate 4800ug.

mouse testis tissue were subjected to SDS PAGE followed by western blot with FNab04953( MAGIX Antibody) at dilution of 1:300