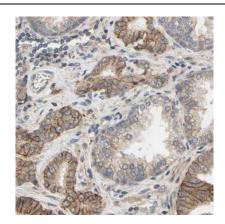

## **Application**

Reactivity: Human, Mouse, Rat Tested Application: ELISA, WB, IHC

Recommended dilution: WB: 1:500-1:2000; IHC: 1:20-1:200

Image:

Immunohistochemistry of paraffin-embedded human prostate cancer tissue slide using FNab04951(MAGEH1 Antibody) at dilution of 1:50