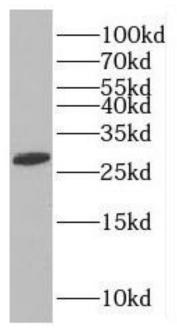

Y79 cells were subjected to SDS PAGE followed by western blot with FNab04951(MAGEH1 Antibody) at dilution of 1:600