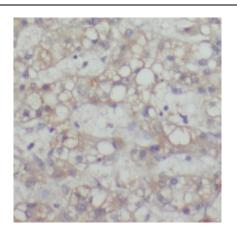

## **Application**

Reactivity: Human, Mouse

Tested Application: ELISA, WB, IHC

Recommended dilution: WB: 1:500-1:2000; IHC: 1:20-1:200

Image:

Immunohistochemistry of paraffin-embedded human liver cancer using FNab04945(MAGEC3 antibody) at dilution of 1:50