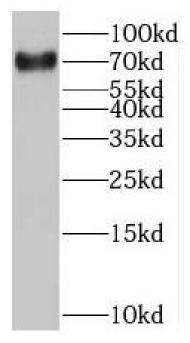

Observed MW: 70-72 kDa
Uniprot ID: Q8TD91

A375 cells were subjected to SDS PAGE followed by western blot with FNab04945(MAGEC3 Antibody) at dilution of 1:600