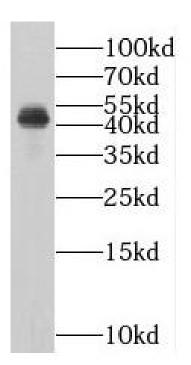

Observed MW: 43-45 kDa Uniprot ID: P43366

# **Application**

Reactivity: Human

Tested Application: ELISA, WB, IF

Recommended dilution: WB: 1:500-1:2000; IF: 1:20-1:200

Image:

HepG2 cells were subjected to SDS PAGE followed by western blot with FNab04941(MAGEB1 antibody) at dilution of 1:2000