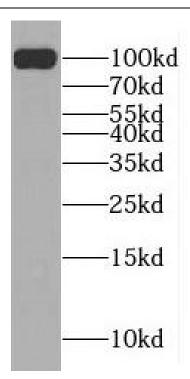

## Immunogen information

Immunogen: myelin associated glycoprotein

Synonyms: Myelin-associated glycoprotein|Siglec-4a|MAG|GMA

Observed MW: 100 kDa Uniprot ID: P20916

## **Application**

Reactivity: Human, Mouse, Rat

Tested Application: ELISA, WB

Recommended dilution: WB: 1:500-1:2000

Image:

mouse spinal cord tissue were subjected to SDS PAGE followed by western blot with FNab04932(MAG antibody) at dilution of 1:2500