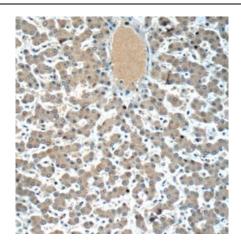

### **Application**

Reactivity: Human

Tested Application: ELISA, IHC, IF, FC

Recommended dilution: IHC: 1:20-1:200; IF: 1:20-1:200

Image:

Immunohistochemistry of paraffin-embedded human liver using FNab04908(LYRM7 antibody) at dilution of 1:50