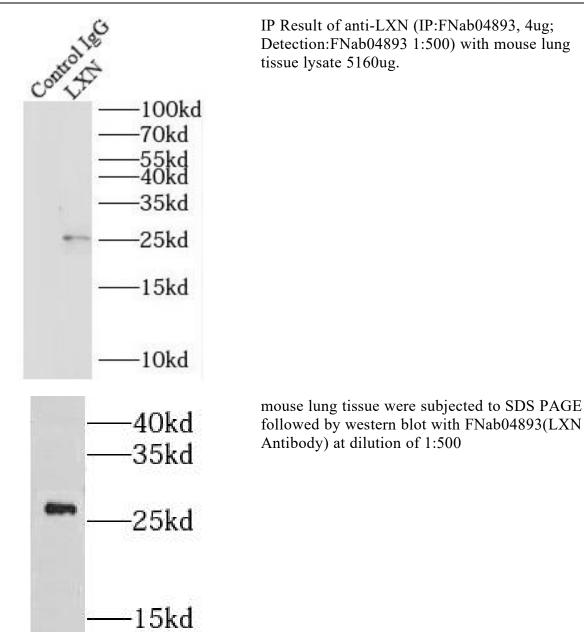

#### **Immunogen information**

Immunogen: latexin

Synonyms: Latexin|Endogenous carboxypeptidase inhibitor (ECI)|Protein

MUM|Tissue carboxypeptidase inhibitor (TCI)|LXN

Observed MW: 26 kDa
Uniprot ID: Q9BS40

### **Application**

Reactivity: Human, Mouse, Rat

Tested Application: ELISA, WB, IP

Recommended dilution: WB: 1:500-1:2000; IP: 1:200-1:2000

Image:

-10kd