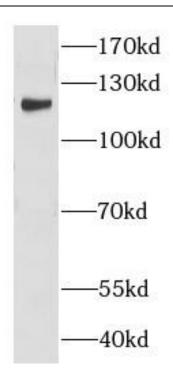

### Immunogen information

Immunogen: leucine zipper protein 1

Synonyms: Leucine zipper protein 1|LUZP1

Observed MW: 120 kDa Uniprot ID: Q86V48

## **Application**

Reactivity: Human, Mouse, Rat

Tested Application: ELISA, WB

Recommended dilution: WB: 1:500-1:2000

Image:

mouse brain tissue were subjected to SDS PAGE followed by western blot with FNab04891(LUZP1 antibody) at dilution of 1:1000