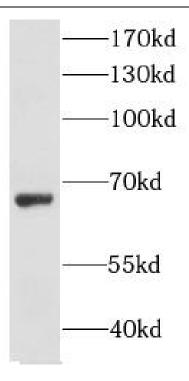

### **Application**

Reactivity: Human, Mouse, Rat

Tested Application: ELISA, WB

Recommended dilution: WB: 1:500-1:2000

Image:

human brain tissue were subjected to SDS PAGE followed by western blot with FNab04868(LSAMP antibody) at dilution of 1:100