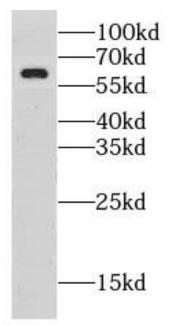

HEK-293 cells were subjected to SDS PAGE followed by western blot with FNab04863(LRRTM1 antibody) at dilution of 1:400