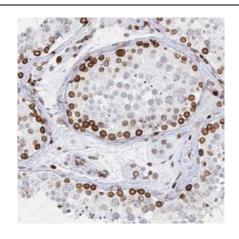

### **Application**

Reactivity: Human, Mouse, Rat Tested Application: ELISA, WB, IHC

Recommended dilution: WB: 1:500-1:2000; IHC: 1:20-1:200

Image:

Immunohistochemistry of paraffin-embedded human testis using FNab04863(LRRTM1 antibody) at dilution of 1:100