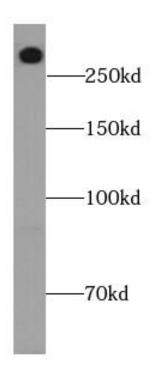

HEK-293 cells were subjected to SDS PAGE followed by western blot with FNab04847(LRP2-Specific antibody) at dilution of 1:300