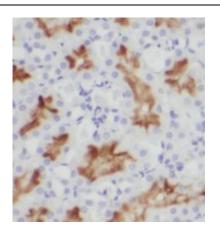

## **Application**

Reactivity: Human

Tested Application: ELISA, WB, IHC

Recommended dilution: WB: 1:200-1:1000; IHC: 1:100-1:400

Image:

Immunohistochemistry of paraffin-embedded human kidney tissue slide using FNab04847(LRP2-Specific Antibody) at dilution of 1:200