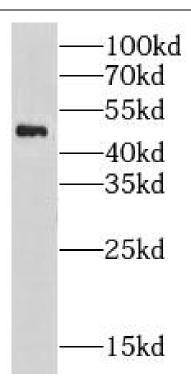

## **Application**

Reactivity: Human, Rat Tested Application: ELISA, WB

Recommended dilution: WB: 1:500-1:2000

Image:

A549 cells were subjected to SDS PAGE followed by western blot with FNab04846(LRP2BP antibody) at dilution of 1:300