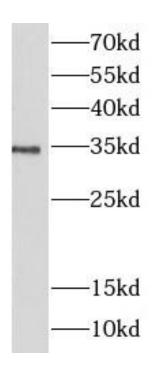

### **Application**

Reactivity: Human

Tested Application: ELISA, WB, FC Recommended dilution: WB: 1:500-1:2000

Image:

K562 cells were subjected to SDS PAGE followed by western blot with FNab04777(LILRA5 antibody) at dilution of 1:300