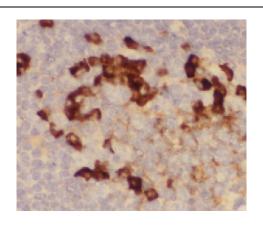

## **Application**

Reactivity: Human

Tested Application: ELISA, WB, IHC

Recommended dilution: WB: 1:500-1:2000; IHC: 1:20-1:200

Image:

Immunohistochemistry of paraffin-embedded human tonsillitis tissue slide using FNab04775(LILRA2 Antibody) at dilution of 1:200