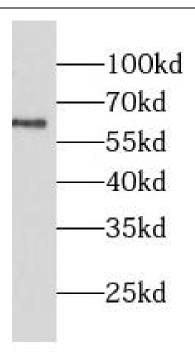

Observed MW: 62 kDa Uniprot ID: Q8N0V4

## **Application**

Reactivity: Human, Mouse, Rat

Tested Application: ELISA, WB

Recommended dilution: WB: 1:500-1:2000

Image:

mouse heart tissue were subjected to SDS PAGE followed by western blot with FNab04761(LGI2 antibody) at dilution of 1:300