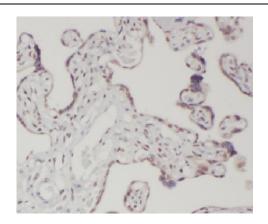

#### **Application**

Reactivity: Human, Mouse, Rat

Tested Application: ELISA, IHC

Recommended dilution: IHC: 1:20-1:200

Image:

Immunohistochemistry of paraffin-embedded human placenta tissue using FNab04756( LETM2 Antibody) at dilution of 1:50