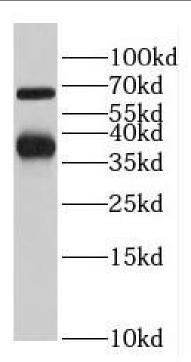

## Immunogen information

Immunogen: lactase-like

Synonyms: Lactase-like protein|Klotho/lactase-phlorizin hydrolase-related

protein|LCTL|KLPH

Observed MW: 39 kDa, 65 kDa, 70 kDa

Uniprot ID: Q6UWM7

## **Application**

Reactivity: Human

Tested Application: ELISA, WB, IF

Recommended dilution: WB: 1:500-1:2000; IF: 1:20-1:200

Image:

MCF-7 cells were subjected to SDS PAGE followed by western blot with FNab04732( LCTL Antibody) at dilution of 1:1000