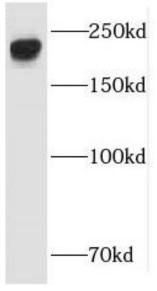

# Immunogen information

Immunogen: Rho guanine nucleotide exchange factor(GEF) 12

Synonyms: Rho guanine nucleotide exchange factor 12|Leukemia-associated

RhoGEF|ARHGEF12|KIAA0382|LARG

Observed MW: 220 kDa
Uniprot ID: Q9NZN5

Jurkat cells were subjected to SDS PAGE followed by western blot with FNab04696(LARG antibody) at dilution of 1:2000