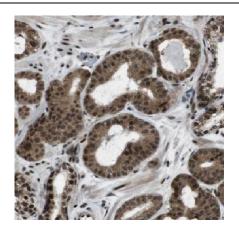

# **Application**

Reactivity: Human

Tested Application: ELISA, WB, IF, IHC

Recommended dilution: WB: 1:500-1:2000; IHC: 1:20-1:200; IF: 1:20-1:200

Image:

Immunohistochemistry of paraffin-embedded human testis slide using FNab04696(LARG Antibody) at dilution of 1:50