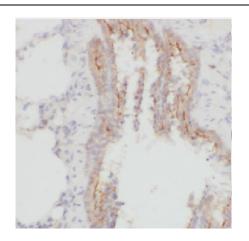

# **Application**

Reactivity: Human, Mouse, Rat Tested Application: ELISA, WB, IHC

Recommended dilution: WB: 1:500-1:2000; IHC: 1:20-1:200

Image:

Immunohistochemistry of paraffin-embedded human breast cancer using FNab04691(LANCL1 antibody) at dilution of 1:50