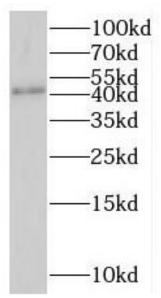

mouse brain tissue were subjected to SDS PAGE followed by western blot with FNab04691(LANCL1 antibody) at dilution of 1:300