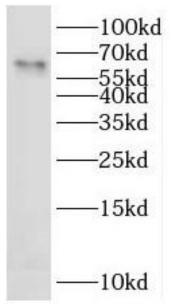

## Immunogen information

Immunogen: ladinin 1

Synonyms: Ladinin-1 (Lad-1)|Linear IgA disease antigen (LADA)|LAD1|LAD

Observed MW: 62 kDa Uniprot ID: 000515

human testis tissue were subjected to SDS PAGE followed by western blot with FNab04675(LAD1 antibody) at dilution of 1:3000