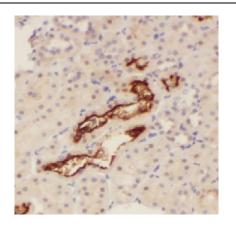

## **Application**

Reactivity: Human, Mouse

Tested Application: ELISA, WB, IHC

Recommended dilution: WB: 1:500-1:2000; IHC: 1:20-1:200

Image:

Immunohistochemistry of paraffin-embedded human kidney using FNab04675(LAD1 antibody) at dilution of 1:100