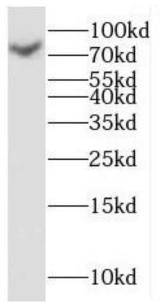

HeLa cells were subjected to SDS PAGE followed by western blot with FNab04628(KLHL4 antibody) at dilution of 1:600