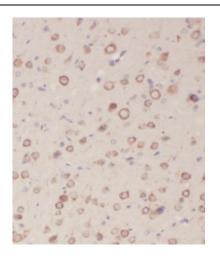

## **Application**

Reactivity: Human, Mouse, Rat

Tested Application: ELISA, WB, IHC

Recommended dilution: WB: 1:500-1:2000; IHC: 1:20-1:200

Image:

Immunohistochemistry of paraffin-embedded human brain using FNab04628(KLHL4 antibody) at dilution of 1:50