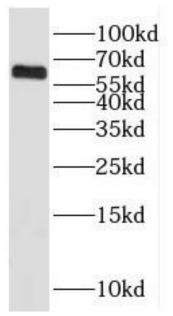

HepG2 cells were subjected to SDS PAGE followed by western blot with FNab04616(KLHL18 antibody) at dilution of 1:600