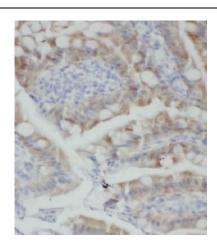

## **Application**

Reactivity: Human, Mouse, Rat Tested Application: ELISA, WB, IHC, IF

Recommended dilution: WB: 1:500-1:2000; IHC: 1:20-1:200; IF: 1:20-1:200

Image:

Immunohistochemistry of paraffin-embedded human colon using FNab04616(KLHL18 antibody) at dilution of 1:100