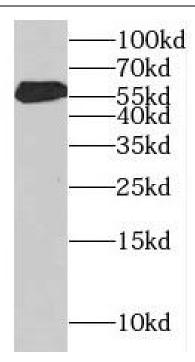

#### Immunogen information

Immunogen: kelch domain containing 4

Synonyms: Kelch domain-containing protein 4|KLHDC4

Observed MW: 58 kDa
Uniprot ID: Q8TBB5

### **Application**

Reactivity: Human, Mouse

Tested Application: ELISA, WB

Recommended dilution: WB: 1:500-1:2000

Image:

mouse thymus tissue were subjected to SDS PAGE followed by western blot with FNab04607(KLHDC4 antibody) at dilution of 1:500