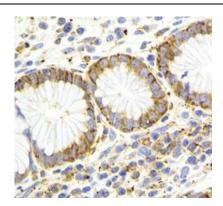

## **Application**

Reactivity: Human, Mouse, Rat Tested Application: ELISA, WB, IHC, IF

Recommended dilution: WB: 1:500 - 1:2000; IHC: 1:50 - 1:200; IF: 1:50 - 1:200

Image:

Immunohistochemistry of paraffin-embedded human gastric cancer tissue slide using FNab04593(KISS1R Antibody) at dilution of 1:100