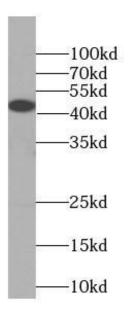

Observed MW: 45 kDa Uniprot ID: Q969F8

SH-SY5Y cells were subjected to SDS PAGE followed by western blot with FNab04593(KISS1R-Specific antibody) at dilution of 1:600