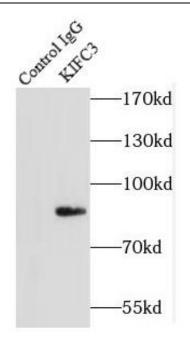

## **Application**

Reactivity: Human, Mouse, Rat

Tested Application: ELISA, WB, IP

Recommended dilution: WB: 1:500-1:2000; IP: 1:200-1:2000

Image:

IP Result of anti-KIFC3 (IP:FNab04574, 4ug; Detection:FNab04574 1:500) with mouse kidney tissue lysate 7200ug.