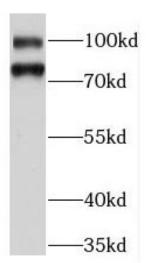

mouse lung tissue were subjected to SDS PAGE followed by western blot with FNab04574(KIFC3 antibody) at dilution of 1:500