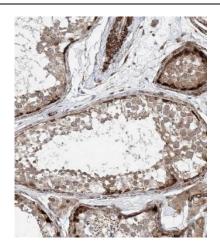

#### **Application**

Reactivity: Human, Mouse, Rat Tested Application: ELISA, IF, IHC, WB

Recommended dilution: WB: 1:500-1:2000; IHC: 1:20-1:200; IF: 1:20-1:200

Image:

Immunohistochemistry of paraffin-embedded human testis tissue slide using FNab04573(KIFC1 Antibody) at dilution of 1:50