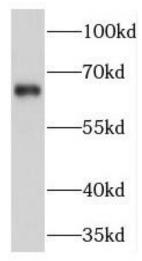

rat testis tissue were subjected to SDS PAGE followed by western blot with FNab04573(KIFC1 Antibody) at dilution of 1:600