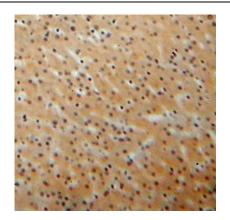

## **Application**

Reactivity: Human, Mouse, Rat Tested Application: ELISA, WB, IHC

Recommended dilution: WB: 1:200-1:2000; IP: 1:200-1:2000; IHC: 1:20-1:200

Image:

Immunohistochemistry of paraffin-embedded human liver using FNab04569(KIF6 antibody) at dilution of 1:50