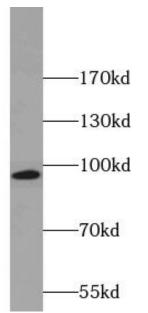

mouse testis tissue were subjected to SDS PAGE followed by western blot with FNab04569(KIF6 antibody) at dilution of 1:800