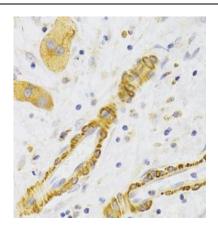

## **Application**

Reactivity: Human, Mouse, Rat Tested Application: ELISA, WB, IHC

Recommended dilution: WB: 1:500 - 1:2000; IHC: 1:50 - 1:200

Image:

Immunohistochemistry of paraffin-embedded human liver cancer using FNab04555(KIF1B antibody) at dilution of 1:100