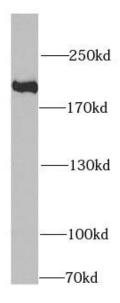

HeLa cells were subjected to SDS PAGE followed by western blot with FNab04555(KIF1B antibody) at dilution of 1:1000